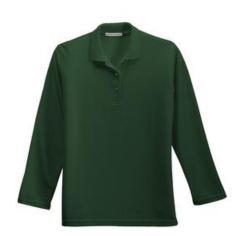

# Port Authority<sup>®</sup> Ladies Silk Touch™ Long Sleeve Polo. L500LS

A favorite for years, our Silk Touch™ polo is soft, supple and easy to care for. The silky smooth pique knit resists wrinkles while the classic long sleeve style looks great on everyone.

- 5-ounce, 65/35 poly/cotton pique
- Flat knit collar
- Double-needle armhole seams and hem
- 3-button reverse placket
- Metal buttons with dyed-to-match plastic rims
- Open hem sleeves
- Side vents