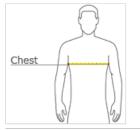

### CHEST WIDTH

Measure under the arm and around the fullest part of the chest with arms down, keeping tape horizontal.

SIZE CHART

|     |       | XS    | s     | М     | L     | XL    | 2XL   | 3XL   | 4XL   | 5XL   | 6XL   |
|-----|-------|-------|-------|-------|-------|-------|-------|-------|-------|-------|-------|
|     | Chest | 32-34 | 35-37 | 38-40 | 41-43 | 44-46 | 47-49 | 50-53 | 54-57 | 58-60 | 61-63 |
| 1.1 |       |       |       |       |       |       |       |       |       |       | ·     |