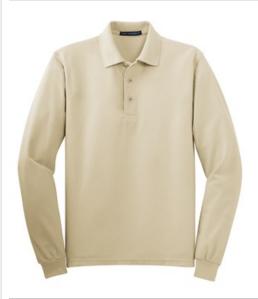

# Port Authority<sup>®</sup> Silk Touch™ Long Sleeve Polo. K500LS

A favorite for years, our Silk Touch<sup>™</sup> polo is soft, supple and easy to care for. The silky smooth pique knit resists wrinkles while the classic long sleeve style looks great on everyone.

- 5-ounce, 65/35 poly/cotton pique
- Flat knit collar and cuffs
- Double-needle armhole seams and hem
- 3-button placket
- Metal buttons with dyed-to-match plastic rims
- Side vents